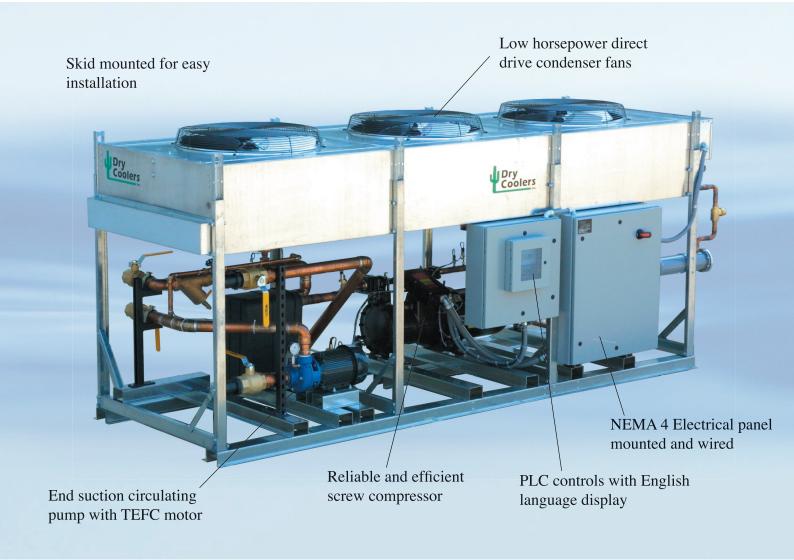

### **AS Series Air Cooled Screw**

- 30 to 120 Tons
- All non-ferrous wetted components
- Rugged industrial construction

English language display PLC controls Hot gas bypass Infinite Capacity Control

#### **More Quality Features:**

- Install indoors or outdoors
- Digital indicating temperature controller
- Fused disconnect
- Optional remote control display
- Variable speed fan for low ambient operation