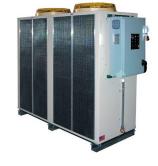

### **AS Series Air Cooled Screw**

- 30 to 120 Tons
- All non-ferrous wetted components
- Rugged industrial construction

English language display PLC controls Hot gas bypass Infinite Capacity Control