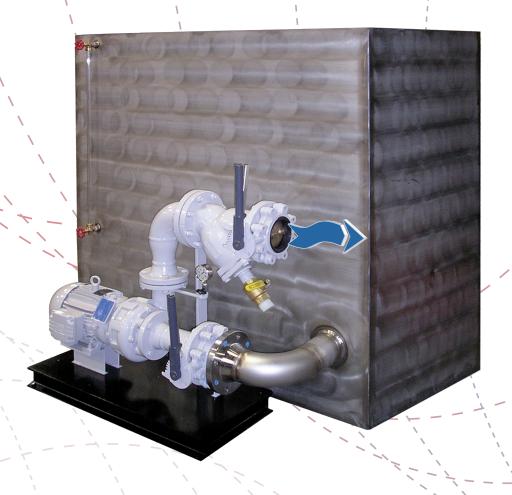

## OPENLOOP REMOTE SUMP PUMP STATION

OPENLOOP RS Series Pump Station are designed to circulate evaporative tower water through your plant to cool your equipment. Anyone who has worked with a cooling tower knows that they can be a maintenance headache due to the corrosive nature of tower water and potential for freezing in winter

Dry Coolers' OPENLOOP RS Series pump station can help! The all-stainless steel tank eliminates corrosion in the tank and with a proper water treatment system, the RS Series pump station will keep your equipment cool and protected from corrosion for the life of your equipment!

## TYPICAL PROCESS DIAGRAM

- 1. An all stainless steel tank, the main feature of the RS Series, eliminates long-term corrosion that occurs on epoxy coated tanks.
- 2. Water temperature is controlled by cycling the cooling tower fan ON / OFF.
- 3. In cold climates, the RS pump station can be provided with a 3-way diverting valve to prevent overcooling and freezing issues in winter.