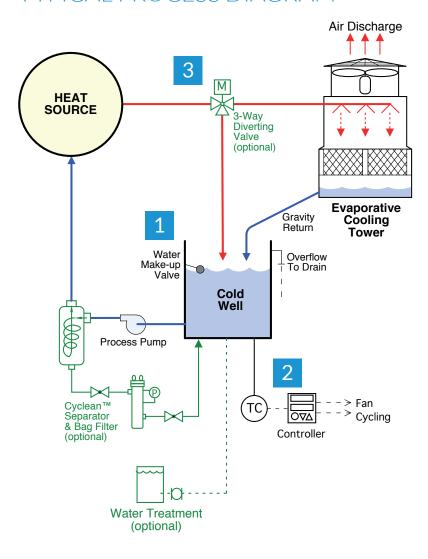

## TYPICAL PROCESS DIAGRAM

- 1. An all stainless steel tank, the main feature of the RS Series, eliminates long-term corrosion that occurs on epoxy coated tanks.
- 2. Water temperature is controlled by cycling the cooling tower fan ON / OFF.
- 3. In cold climates, the RS pump station can be provided with a 3-way diverting valve to prevent overcooling and freezing issues in winter.