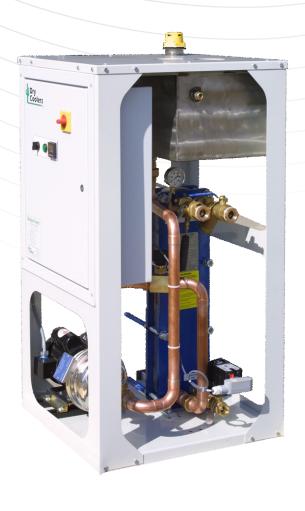

# CLEANLOOP NON-FERROUS PUMP STATION

The NFP Series Non-Ferrous Pump Station is designed to isolate plant water from your low-conductivity high purity water.

The electromagnetic field generated by an induction coil will interact with dissolved minerals (especially iron) in the cooling water, causing them to come out of solution in the critical areas of your induction equipment. These deposits cause equipment to run hot, accelerate corrosion and can completely clog cooling passages.

#### STANDARD FEATURES

- Completely non-ferrous wetted components
- Cleanable, all-stainless steel plate heat exchanger
- Stainless steel or plastic tank
- Low level switch in tank
- Stainless steel pump
- Temperature control valve to prevent over-cooling and condensation
- Compact design
- Quiet operation