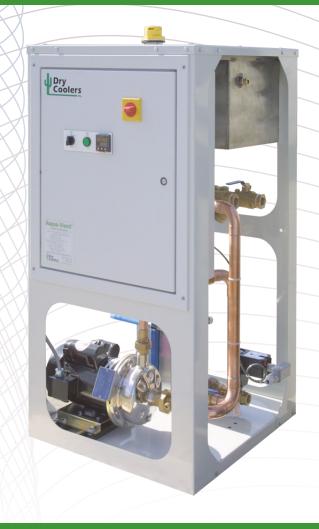

# CLEANLOOP NON-FERROUS PUMP STATION

The NFP Series Non-Ferrous Pump Station is designed to isolate plant water from your low-conductivity high purity water.

The electromagnetic field generated by an induction coil will interact with dissolved minerals (especially iron) in the cooling water, causing them to come out of solution in the critical areas of your induction equipment. These deposits cause equipment to run hot, accelerate corrosion and can completely clog cooling passages.

#### STANDARD FEATURES

- Completely non-ferrous wetted components
- Cleanable, all-stainless steel plate heat exchanger
- Stainless steel or plastic tank
- Low level switch in tank
- Stainless steel pump
- Temperature control valve to prevent over-cooling and condensation
- Compact design
- Quiet operation