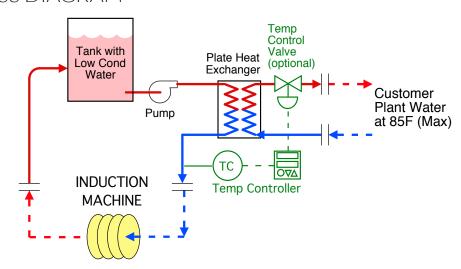

#### TYPICAL PROCESS DIAGRAM

# CLEANLOOP NON-FERROUS PUMP STATION

The NFP Series Non-Ferrous Pump Station is designed to isolate plant water from your low-conductivity high purity water.

The electromagnetic field generated by an induction coil will interact with dissolved minerals (especially iron) in the cooling water, causing them to come out of solution in the critical areas of your induction equipment. These deposits cause equipment to run hot, accelerate corrosion and can completely clog cooling passages.