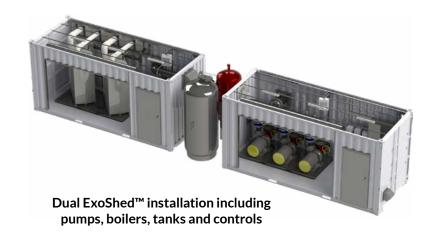

## **OUTDOOR MECHANICAL ROOM**

The ExoShed™ is a versatile outdoor enclosure that can house pumps, heat exchangers, boilers, makeup units, tanks, filtration, and controls. Save valuable floor space in your plant and reduce noise by putting your equipment in an attractive outdoor building.

The ExoShed™ serves as an enclosure for your equipment and can be a structural stand for cooling tower. It makes a great temporary installation for customers that are leasing space. Single-point connections are provided outside the building for contractors to connect to utilities.

## OPTIONS & UPGRADES

- Variable frequency drives
- Water heaters or boilers
- CyClean™ Separator Water Filtration
- Water treatment
- Glycol Makeup Unit
- Insulated paneling on interior
- Catwalk with handrails
- Access ladder to roof