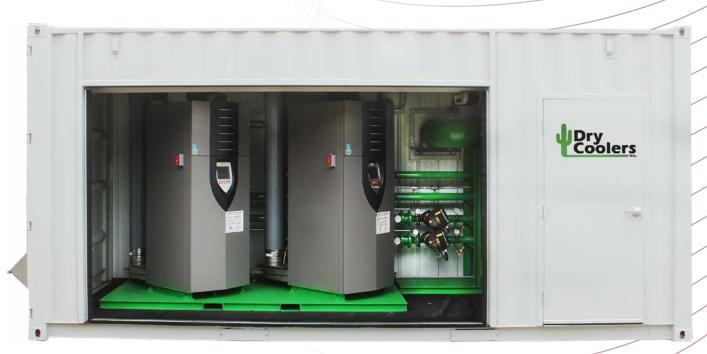

ExoShed<sup>™</sup> with 3000 gpm pump station and Variable Frequency Drives

ExoShed<sup>™</sup> enclosing dual 1.5MBH boilers with circulation pumps and controls.