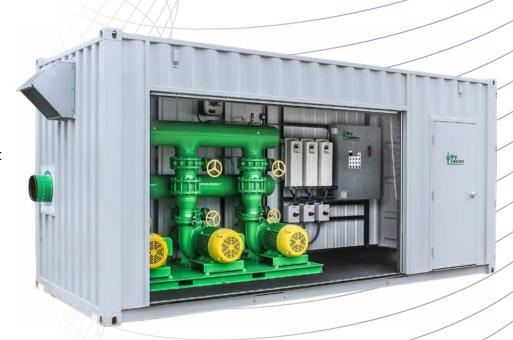

ExoShed<sup>™</sup> with 3000 gpm pump station and Variable Frequency Drives

ExoShed<sup>™</sup> enclosing dual 1.5MBH boilers with circulation pumps and controls.